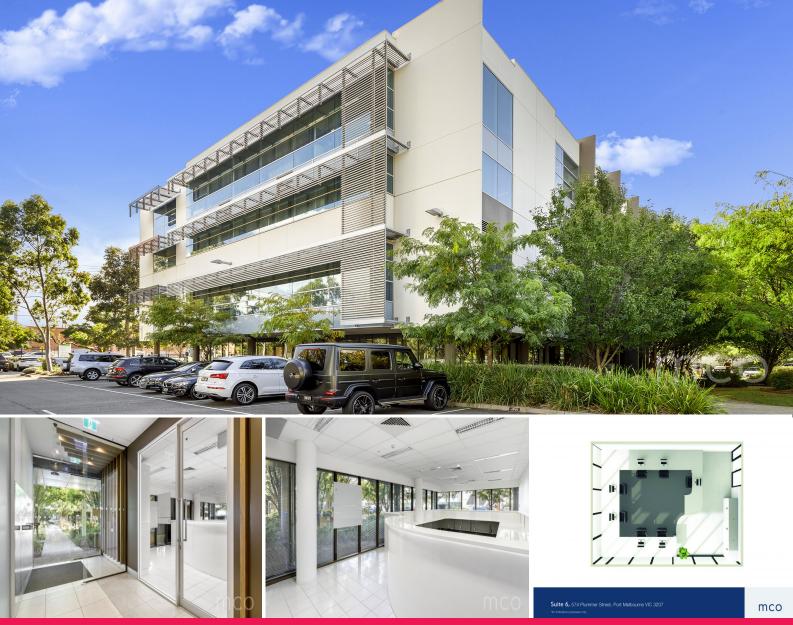

## Suite 6/574 Plummer Street, Port Melbourne VIC 3207

## Spacious modern office for lease in a tranquil pocket of Port Melbourne

Move your business into this modern open plan office. Fitted with inbuilt desks, additional in-built storage cupboards, and large floor to ceiling windows that flood the suite with natural light and give way to leafy green views. Enjoy the convenience of two dedicated car spaces on-site, and access to an on-site caf? for your quick coffee and lunch time fix.

Offices FOR LEASE

46sqm

Call now to inspect - 1300 211 742

DEAGUE GROU

Melbourne Commercial

Office Sales & Leasing

Pty Ltd