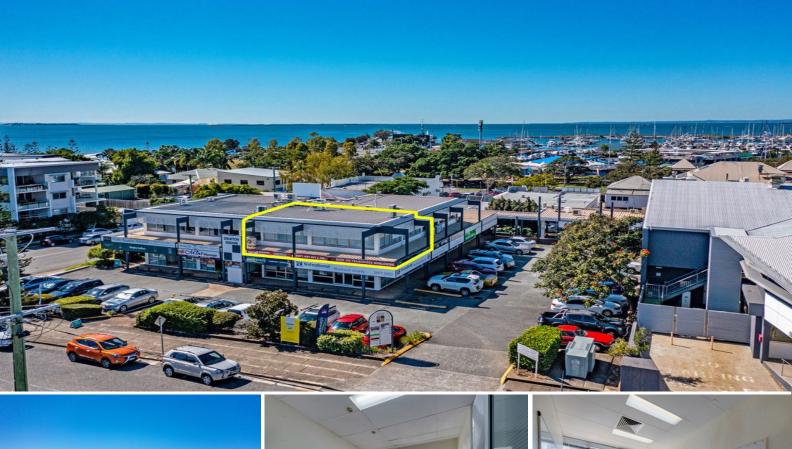

## 13/188 Stratton Terrace, Manly QLD 4179

## **Bright Inviting Office in Tightly Held Manly**

Ray White Commercial Bayside are pleased to present suite 13/188 Stratton Terrace, Manly for lease.

This first-floor office presents well with reception, open plan area, 3 offices and storage. It has excellent natural light and signage directly onto Stratton Terrace.

Offices ready to move in and start work right away rarely come up in the tightly held Manly village. This is a unique opportunity to move your business into the area.

Features include:

- 63sqm\* first-floor office
- Air-conditioned throughout
- Shared amenities and

Offices FOR LEASE

63sqm

Benn Woods 0408689651 benn.woods@raywhite.com