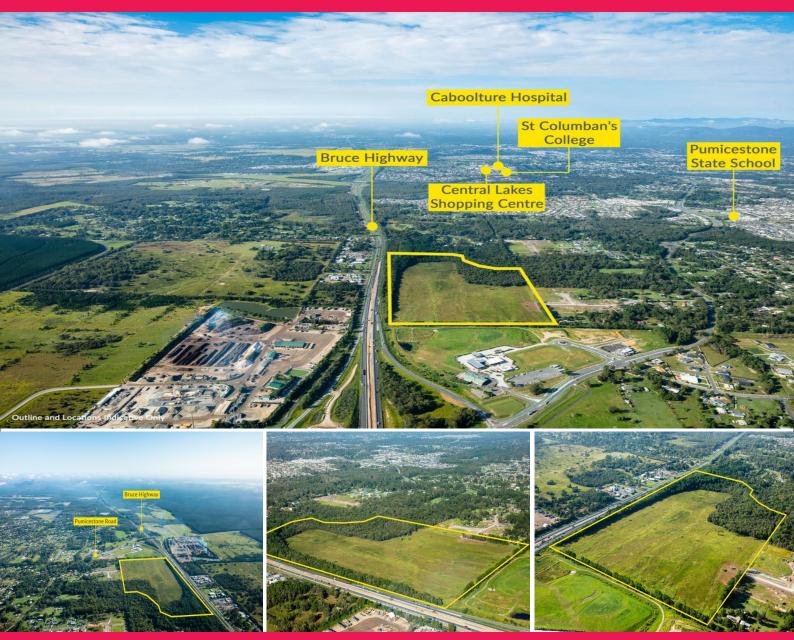

## 26Ha\* Approved Residential Development Site

- \* Land Area 26.03\* Hectares
- \* 51km\* north of the Brisbane CBD in the rapidly expanding Moreton Bay region and 43km\* to the \* Sunshine Coast southern beaches at Caloundra
- \* Located 4km\* north west of the Caboolture CBD and directly adjacent to the Sungate Business Park previously known as the Big Fish site
- \* Development approval for 50 lots ranging in size from 3,000sqm\* to 5,732sqm\*
- \* Majority cleared, level land
- \* Designated Rural Residential Zone under the Moreton Bay Regional Council Planning Scheme 2016
- \* Convenient access north and south on the Bruce Hwy via the Pumicestone Road interchange