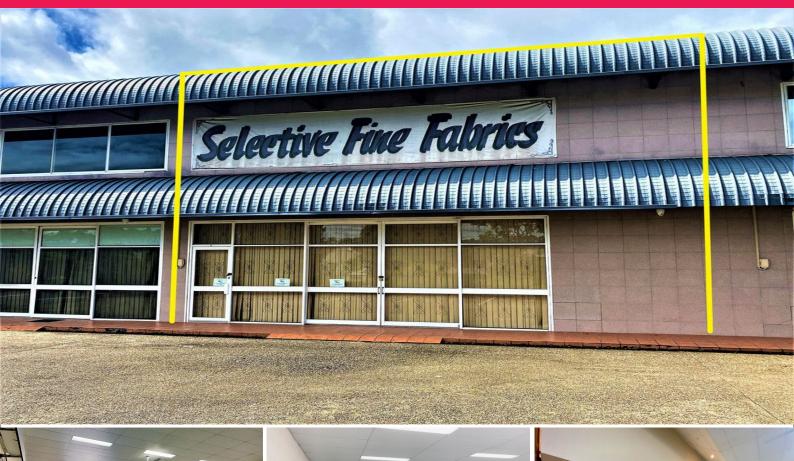

## RETAIL/SHOWROOM OPPORTUNITY WITH EXPOSURE AND PARKING

• 225sqm retail showroom with excellent signage opportunity

• Ideal for church or gym • Timber floors throughout

• Drop ceiling installed to the property • Male/Female amenities and kitchenette • Secure underground private parking

225sqm