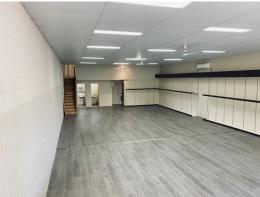

## RETAIL/SHOWROOM OPPORTUNITY WITH EXPOSURE AND PARKING

• 225sqm retail showroom with excellent signage opportunity

• Ideal for church or gym • Timber floors throughout

• Drop ceiling installed to the property • Male/Female amenities and kitchenette • Secure underground private parking

• Ample onsite car parking • Large mezzanine storage area • Fully air-conditioned showroom • Rear access door for natural ventilation

• Ability to drop 20ft containers

• Motivated vendor

Industrial

FOR SALE