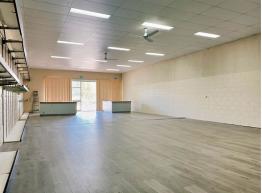

## RETAIL/SHOWROOM OPPORTUNITY WITH EXPOSURE AND PARKING

• 225sqm retail showroom with excellent signage opportunity

• Ideal for church or gym • Timber floors throughout

• Drop ceiling installed to the property • Male/Female amenities and kitchenette • Secure underground private parking

• Ample onsite car parking • Large mezzanine storage area • Fully air-conditioned showroom • Rear access door for natural ventilation

• Ability to drop 20ft containers

• Motivated vendor

Industrial

FOR SALE