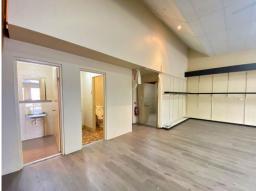

## RETAIL/SHOWROOM OPPORTUNITY WITH EXPOSURE AND PARKING

• 225sqm retail showroom with excellent signage opportunity

• Ideal for church or gym • Timber floors throughout

• Drop ceiling installed to the property • Male/Female amenities and kitchenette • Secure underground private parking

• Ample onsite car parking • Large mezzanine storage area • Fully air-conditioned showroom • Rear access door for natural ventilation

• Ability to drop 20ft containers

• Motivated vendor

Industrial

FOR SALE