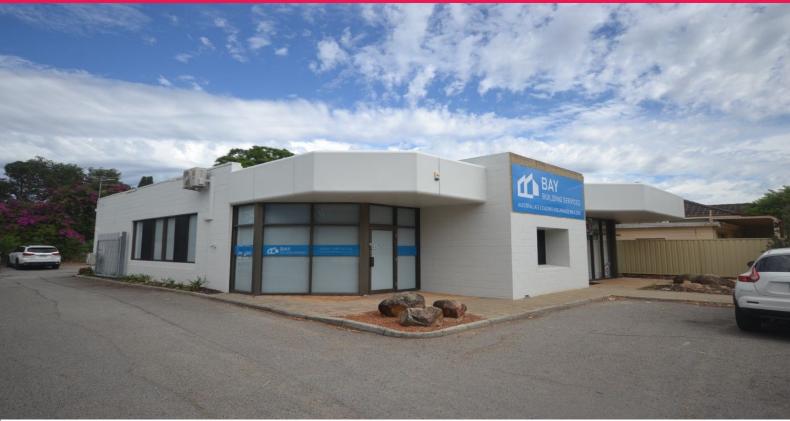

# Ray White.

234b Epsom Avenue, Belmont WA 6104

### **Incentives Offered: 2 Months Rent Free**

An ideal opportunity for a business to occupy office space in close proximity to Perth CBD and the airport terminals.

- 146sqm\* of office space
- -Predominantly set up as office but additional uses under the commercial zoning include medical, fast-food, restaurant, education, child care, gym and much more.
- Rear roller doors provide the ability to use as an office with small
- Great access from Epsom avenue to Great Eastern Highway.
- Recently refurbished with new painted exterior and garden renovations.

Ray White Commercial (W

Offices FOR LEASE \$19,900pa + Outgoings + GST

146sqm