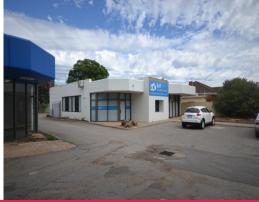

# Ray White.

234b Epsom Avenue, Belmont WA 6104

### **Incentives Offered: 2 Months Rent Free**

An ideal opportunity for a business to occupy office space in close proximity to Perth CBD and the airport terminals.

- 146sqm\* of office space
- -Predominantly set up as office but additional uses under the commercial zoning include medical, fast-food, restaurant, education, child care, gym and much more.
- Rear roller doors provide the ability to use as an office with small
- Great access from Epsom avenue to Great Eastern Highway.
- Recently refurbished with new painted exterior and garden renovations.

Ray White Commercial (W

Offices FOR LEASE \$19,900pa + Outgoings + GST

146sqm