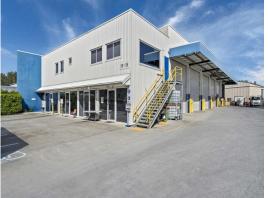

- \$240,000 Net Return Major Steel Manufacturer
- Tenant pays all outgoings including land tax
- 5,774m2 Site Area (2 lots 1,560m2 + 4,214m2)
- $864\text{m}2^*$  Building comprising 650m2 Full Height Warehouse, 216m2 Executive offices
- Logan Village / Yarrabilba high growth zone

POTENTIAL: INVEST NOW /

Industrial FOR SALE

864sqm

Silvio Bevacqua

silvio@spcommercial.com.au

Silvio Bevacqua

0402 410 410

silvio@spcommercial.com.au