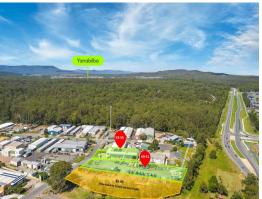

49-55 Centenary Place, Logan Village QLD 4207

- \$240,000 Net Return Major Steel Manufacturer
- Tenant pays all outgoings including land tax
- 5,774m2 Site Area (2 lots 1,560m2 + 4,214m2)
- $864\text{m}2^*$  Building comprising 650m2 Full Height Warehouse, 216m2 Executive offices
- Logan Village / Yarrabilba high growth zone