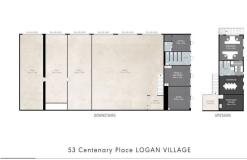

- \$240,000 Net Return Major Steel Manufacturer
- Tenant pays all outgoings including land tax
- 5,774m2 Site Area (2 lots 1,560m2 + 4,214m2)
- $864\text{m}2^*$  Building comprising 650m2 Full Height Warehouse, 216m2 Executive offices
- Logan Village / Yarrabilba high growth zone