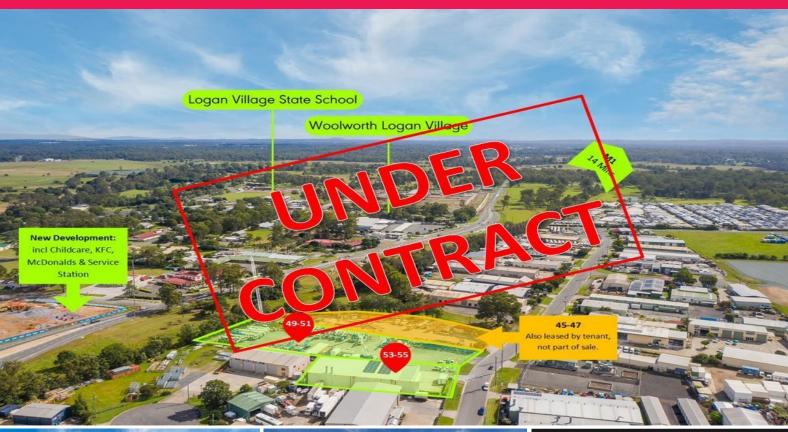

49-55 Centenary Place, Logan Village QLD 4207

## VALUE ADD: 7% NET PRICE GUIDE \$3.42M: 2.5 YEAR MIN TERM IN PLACE

This strategic Investment opportunity is in the heart of a new major growth corridor of Logan Village + Yarrabilba. Exceptionally well presented as new Office / Warehouse on very substantial hardstand.

- \$240,000 Net Return Major Steel Manufacturer
- Tenant pays all outgoings including land tax
- 5,774m2 Site Area (2 lots 1,560m2 + 4,214m2)
- $864\text{m}2^*$  Building comprising 650m2 Full Height Warehouse, 216m2 Executive offices
- Logan Village / Yarrabilba high growth zone