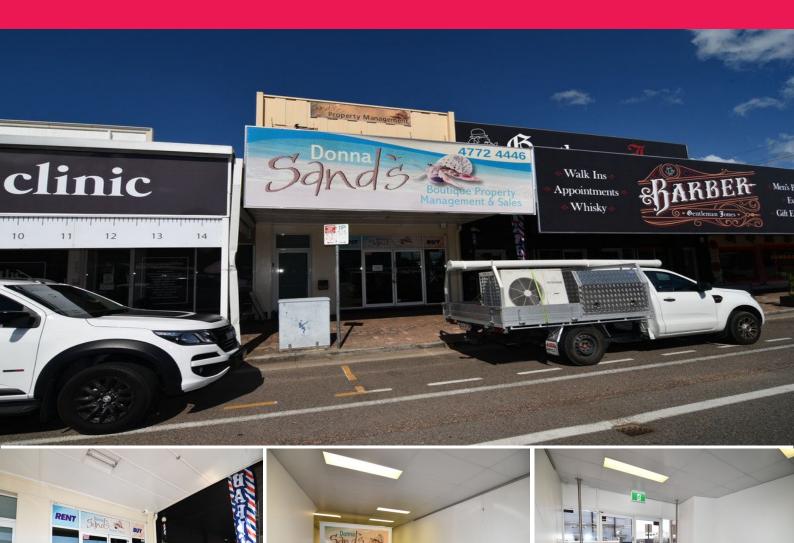

## Highly visible, fully fitted ground floor offices

This ground floor tenancy with glass shopfront is available for immediate lease and features:

- Reception and waiting area
- Large open plan work area
- Archive room
- Kitchen and staff room
- Separate male and female bathrooms
- 2 on-site car spaces plus ample free on-street parking
- NBN ready
- Fully air conditioned
- Fresh paint and carpet

Rental: \$22,000 per yea

Offices

FOR LEASE

110sqm

Ray White, Commercial

Townsville

**Troy Townsend** 

0407213887