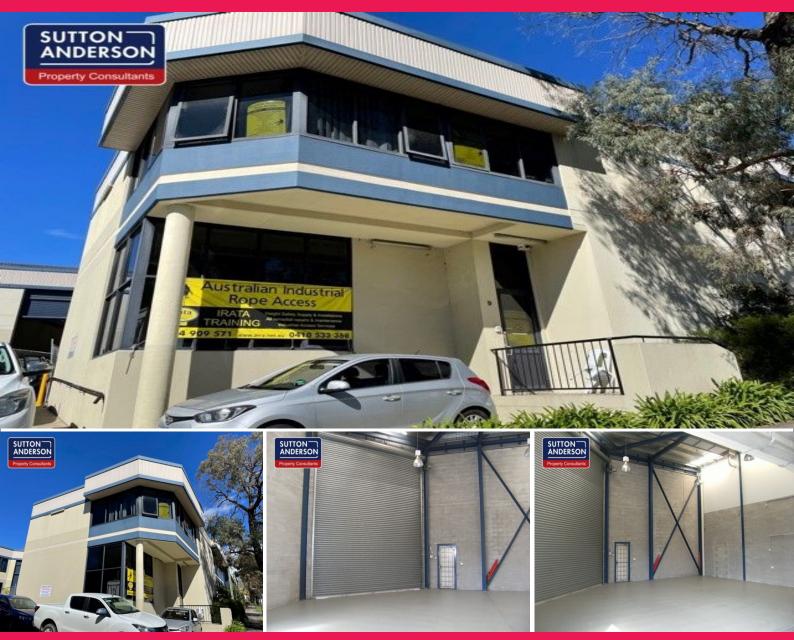

Unit 9/2-6 Waltham Street, Artarmon NSW 2064

## Front Of Complex Unit With High Clearance

Situated at the front of the comlplex, 2-6 Waltham St is located in Artarmon conveniently near Bunnings, Home HQ and the Royal North Shore Hospital. This property offers unmatched convenience to amenities and Gore Hill Freeway, Pacific Highway & Lane Cove Tunnel.

Features include:

- \* High clearance warehouse
- \* Approximately 6 metre high clearance
- \* Good ratio of office to warehouse
- \* 10 minutes walk to Artarmon Station
- \* Parking for 3 cars

Industrial FOR LEASE