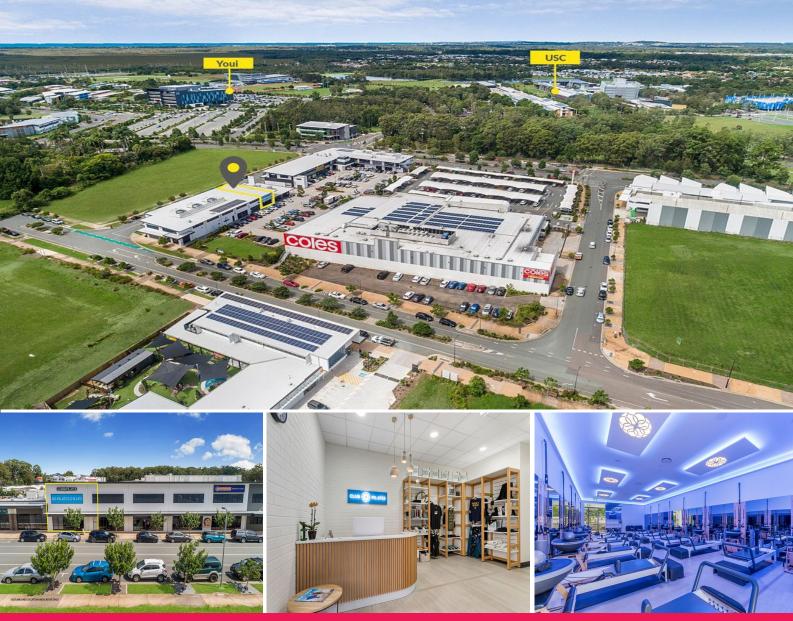

## Suite 2/123 Sippy Downs Drive, Sippy Downs QLD 4556

## Secure 5 year Lease to Globally Recognised Franchise ? Showing 5.8% Net Yield

+ 5 year + 3 x 5 year options lease to Club Pilates

+ Globally recognised franchise offering high-quality training and equipment for members

+ Tenants have invested \$245,000 to transform the tenancy giving them an industry-leading look

- + Current rental return \$102,500 per annum + outgoings + GST
- + 202m?\* ground floor strata titled tenancy
- + Complex is a two-level development that comprises 20 strata-titled units
- + Located in University/Town Centre Precinct
- + 2 minutes off the Sunshine motorway

+ Strong tenancy mix within this new building and the surrounding commercial / shopping complexes provides a one-

Retail FOR SALE

202sqm