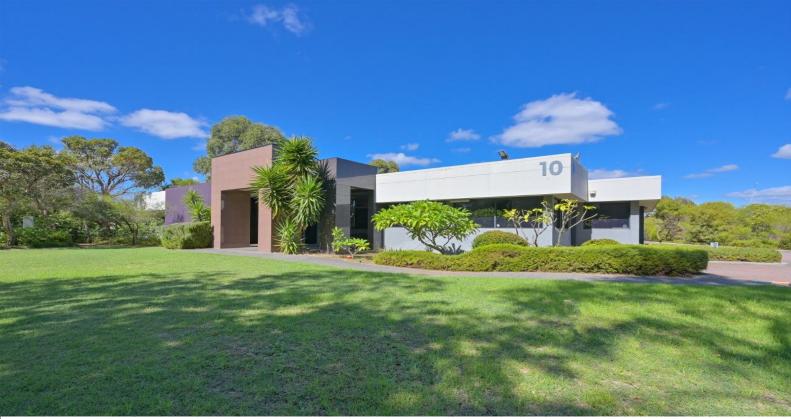

### **Technology Park - Fully Fitted Office**

- 724sqm\*
- Partitioned office
- 26 private car bays
- Great natural light
- Full security access

This magnificent stand alone office building features a formal reception, large boardroom, kitchen and staff areas, training room, a range of offices and a generous open plan area. The property also benefits from 26 private car bays and presents to a high standard.