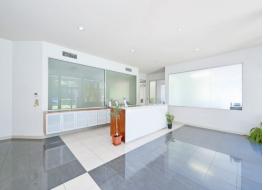

### **Technology Park - Fully Fitted Office**

- 724sqm\*
- Partitioned office
- 26 private car bays
- Great natural light
- Full security access

This magnificent stand alone office building features a formal reception, large boardroom, kitchen and staff areas, training room, a range of offices and a generous open plan area. The property also benefits from 26 private car bays and presents to a high standard.