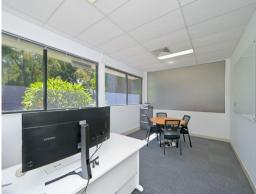

### **Technology Park - Fully Fitted Office**

- 724sqm\*
- Partitioned office
- 26 private car bays
- Great natural light
- Full security access

This magnificent stand alone office building features a formal reception, large boardroom, kitchen and staff areas, training room, a range of offices and a generous open plan area. The property also benefits from 26 private car bays and presents to a high standard.