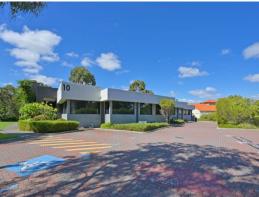

### **Technology Park - Fully Fitted Office**

- 724sqm\*
- Partitioned office
- 26 private car bays
- Great natural light
- Full security access

This magnificent stand alone office building features a formal reception, large boardroom, kitchen and staff areas, training room, a range of offices and a generous open plan area. The property also benefits from 26 private car bays and presents to a high standard.