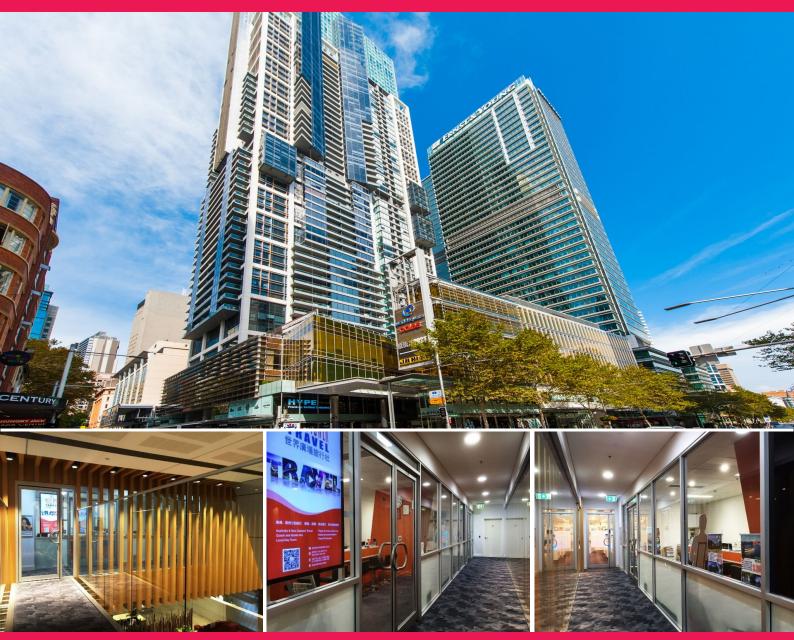

Level 11/1105/87 Liverpool Street, Sydney NSW 2000

## PREMIUM COMMERCIAL SUITE IN WORLD TOWER!

- \* Approx. 37m2
- \* Uniquely positioned above World Tower grand lobby
- \* Expansive glass windows, great exposure
- \* Quality fit out, furnished
- \* Air conditioned and Intercom
- \* Access to World Tower resort facilities (swimming pool, gym, sauna)
- \* Minutes to Town Hall, Museum, Courts, Chinatown and Darlingharbour

Please contact David 0492 929 791 for inspection.

Offices

FOR LEASE

\$2,005 plus GST pm

37sqm

**David Shao** 

0492 929 791 david@drakeproperty.com **Joy Huang** 

0420 314 838 joy@drakeproperty.com