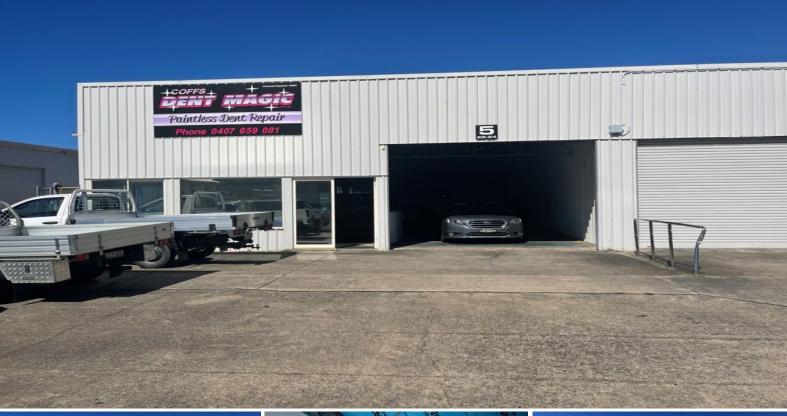

Unit 5/22-24 Marcia Street, Coffs Harbour NSW 2450

## Industrial Unit with great street frontage and office space

Great signage exposure to busy Marcia Street - with easy access to Pacific Highway...

Unit 5 is surrounded by quality businesses in a popular industrial estate of Coffs Harbour.

Approximately 325m2; Unit 5 includes internal office space, modern kitchen and bathroom facilities...

KEY FEATURES Include:

- Good layout
- Natural light
- Internal kitchen & to

Offices FOR LEASE

325sqm