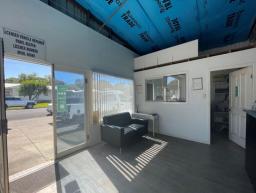

Approximately 325m2; Unit 5 includes internal office space, modern kitchen and bathroom facilities...

KEY FEATURES Include:

- Good layout
- Natural light
- Internal kitchen & to

Offices FOR LEASE

325sqm