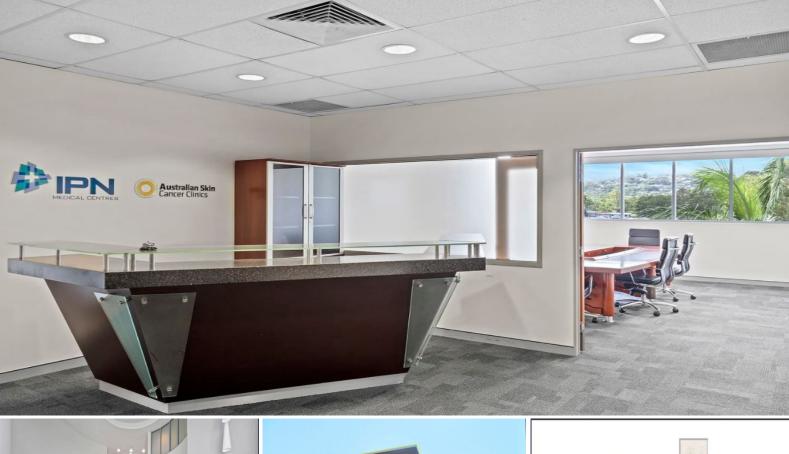

## Prime Investment A-Grade Corporate Building with Ideal Yield

One-of-a-kind investment top floor corporate offices spanning the whole 445m2\* top floor, with plenty of windows and natural light featuring many private offices with balconies.

## Features include:

- ? Over 6.5%+\* Net yield with single tenant that started in August 2021
- ? Corporate 'A' Grade 445m2\* office on the top floor
- ? 3% Annual rental increases with solid lease terms
- ? Immaculate presentation with modern corporate fit-out & amenities
- ? Kitchen/lunchroom with private balcony
- ? Signage to the Pacifi