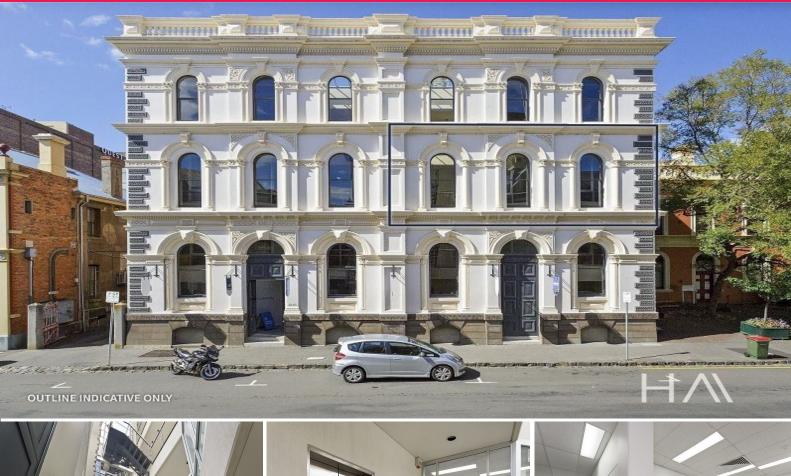

1 2/63-65 Cameron Street, Launceston TAS 7250

## **Quality Office Space in Charming Character Building**

Behind the stunning heritage facade of this building you will find a light filed central foyer that flows into modernised and well maintained offices. The space on offer is located on the 1st floor and comprises 3 offices, 1 large work space and several smaller open plan areas.

Features include:

- Functional, multi purpose layout
- 1 car parking space in undercover basement car park
- Spacious shared common area kitchen
- Lift access
- Upgraded central air conditioning system
- NBN ready