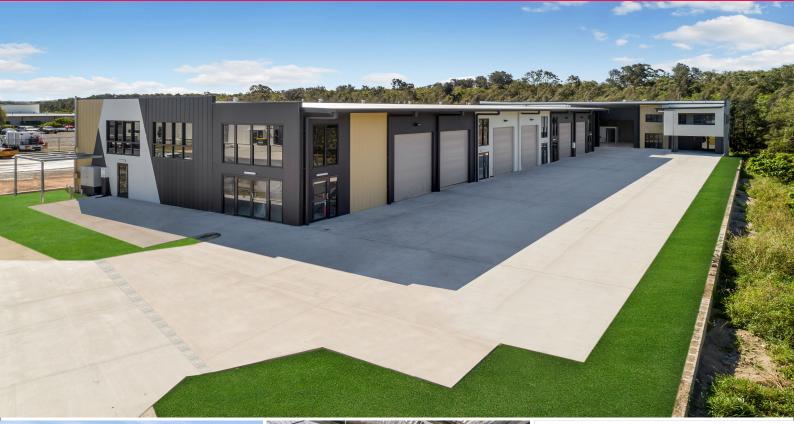

## Brand New High Exposure Warehouse - Construction Finishing Soon

David Goldsworthy and Emily Pendleton from Ray White Commercial Northern Corridor Group are excited to present unit 1 of 36 Service Street, Maroochydore for lease. Located close to the Maroochydore CBD, Sunshine Motorway & Bruce Highway, this complex ticks all the boxes.

## FEATURES:

- 270m2 ground floor with 88m2 mezzanine
- 3 phase power
- On-site car parking
- 2 roller doors

For further information, please contact listing agents David Goldsworthy or

Industrial FOR LEASE