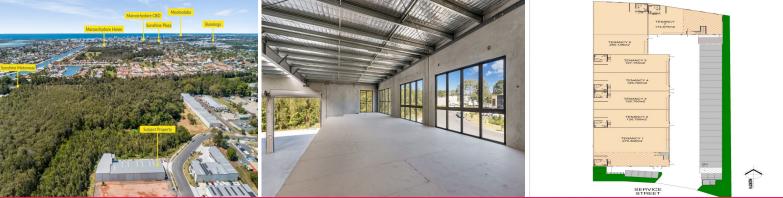

## Brand New High Exposure Warehouse - Construction Finishing Soon

David Goldsworthy and Emily Pendleton from Ray White Commercial Northern Corridor Group are excited to present unit 1 of 36 Service Street, Maroochydore for lease. Located close to the Maroochydore CBD, Sunshine Motorway & Bruce Highway, this complex ticks all the boxes.

## FEATURES:

- 270m2 ground floor with 88m2 mezzanine
- 3 phase power
- On-site car parking
- 2 roller doors

For further information, please contact listing agents David Goldsworthy or

Industrial FOR LEASE