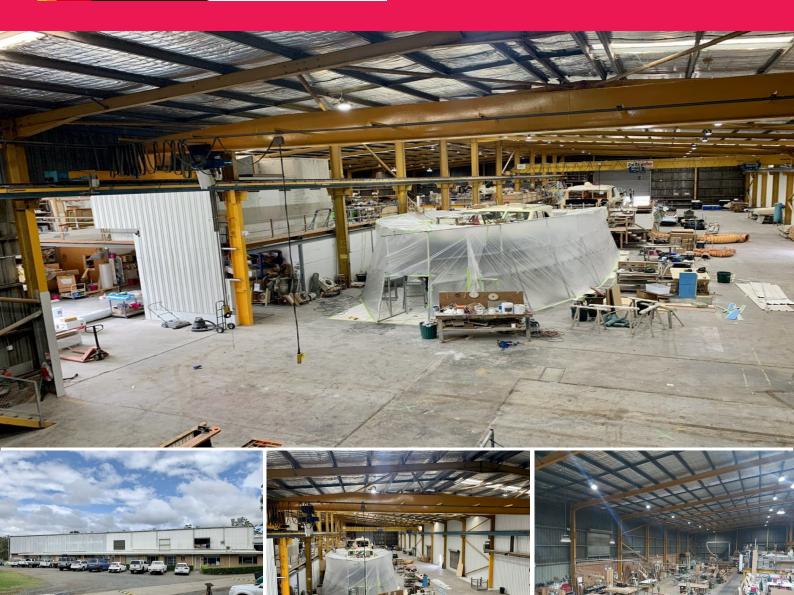

## FREEHOLD INDUSTRIAL PROPERTY

This outstanding freehold property is zoned IN1 and consists of (approx.) 4,000m2 of high clearance industrial factory/warehouse space, including large mezzanine areas and quality office space.

The lot is approx. 8,422m2 with great hardstand areas (approx. 2,000m2 HS) and brilliant access from multiple entry points. The warehouse has 7.8m - 9.8m internal clearance at the apex, approx. 5.2m under crane rails and the offices and amenities are suitable for many businesses.

Multiple roller doors, high and wide access for vehicles (you can drive a B-Double through the shed if you need to!) and many bonus features including:

CCTV surveillance aroun

Industrial FOR SALE

4017sqm