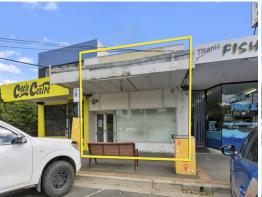

Benefits Include;

- ? Total Lettable area | 120m2\*
- ? Open plan shop front of 62m2 approx with three additional rooms / offices on rear
- ? Rear Access with gate
- ? Parking on rear for two (2) cars
- ? Ample customer parking on street
- ? Suitable for many ret