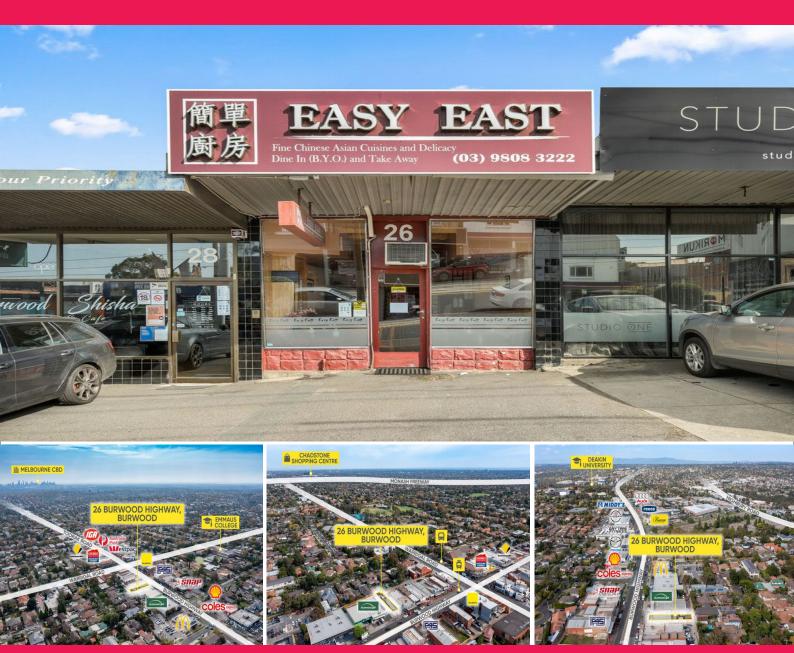

26 Burwood Highway, Burwood VIC 3125

## **High Exposure Freehold Investment - First Time Offered In Over 35 Years!**

Ray White Commercial Oakleigh is proud to present 26 Burwood Highway, Burwood which will be offered by way of a Public on-site Auction scheduled for Thursday 20th May, 2021 @ 12:00pm. This is an extremely rare opportunity to purchase a proven retail investment which is hitting the market for the first time in over 35 years!

• Annual income: \$36,304.60 p/a + GST

• Total land area | 188m2\* • Total building area | 107m2\*

• 3 + 3 + 3 Year L

Retail

FOR SALE

107sqm

Ray White.

**Theo Karkanis** 