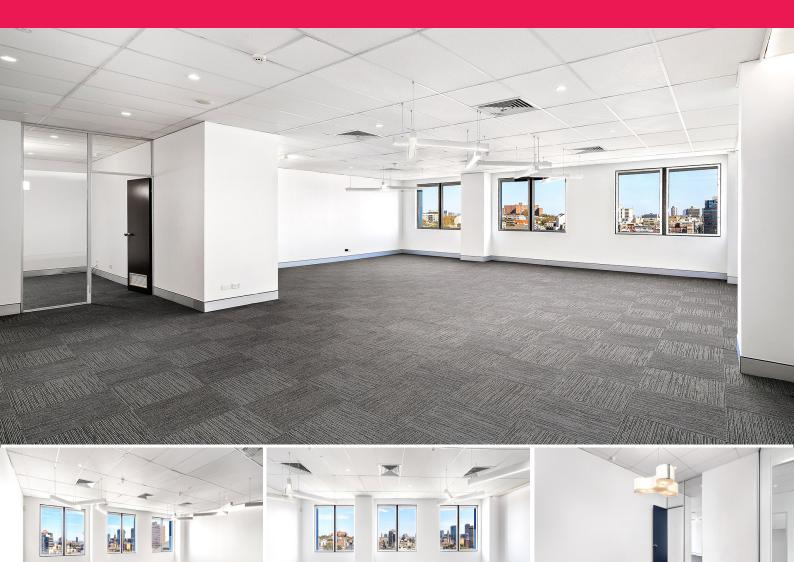

## **Brand New Refurbished Office Floor**

Deans Property is proud to present this refurbished opportunity to market. Located on the 10th floor with outstanding park and district views towards South Sydney. Being a short 6-minute walk from Museum Station & 10 minutes from Central Station. This building features a ground floor cafe with a shared ground floor courtyard & triple lift access into the upper floors.

Features include:

- Recently refurbished floor with leafy outlook
- Open plan workspace with brand new carpet
- Designated IT / Server room + storage
- Existing Boardroom / Meeting area
- Great views out onto Harmony Park
- End-of-Trip facilitie