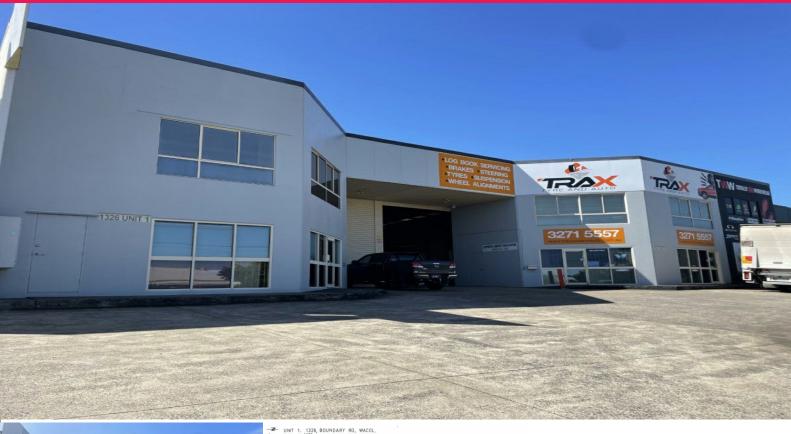

## LJ Hooker Commercial

1/1326 Boundary Road, Wacol QLD 4076

## 389 Sqm Warehouse/Office/Showroom. Prime Exposure.

- \* Rare opportunity to secure in otherwise fully leased complex.
- \* Join national retailer Totally Work Wear and Trax Auto.
- \* 242 sqm Clear Span warehouse with container height roller door. 6-
- \* 7m approx height.
- \* 69 sqm ground floor showroom area, air conditioned.
- \* 78 sqm level 1 mezzanine office space, fitted with offices and open plan. Air conditioned.
- \* Easy access complex with two street access.
- \* Kitchenette, internal bathrooms.
- \* 3 phase power available.
- \* Massive signage opportunities to Boundary Road.
- \* Concrete tilt panel construction.