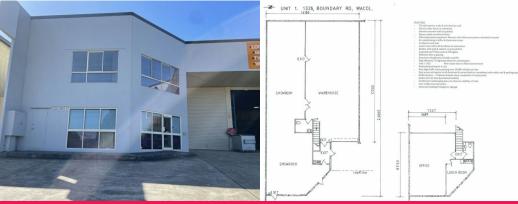

## LJ Hooker Commercial

1/1326 Boundary Road, Wacol QLD 4076

## 389 Sqm Warehouse/Office/Showroom. Prime Exposure.

- \* Rare opportunity to secure in otherwise fully leased complex.
- \* Join national retailer Totally Work Wear and Trax Auto.
- \* 242 sqm Clear Span warehouse with container height roller door. 6-
- \* 7m approx height.
- \* 69 sqm ground floor showroom area, air conditioned.
- \* 78 sqm level 1 mezzanine office space, fitted with offices and open plan. Air conditioned.
- \* Easy access complex with two street access.
- \* Kitchenette, internal bathrooms.
- \* 3 phase power available.
- \* Massive signage opportunities to Boundary Road.
- \* Concrete tilt panel construction.