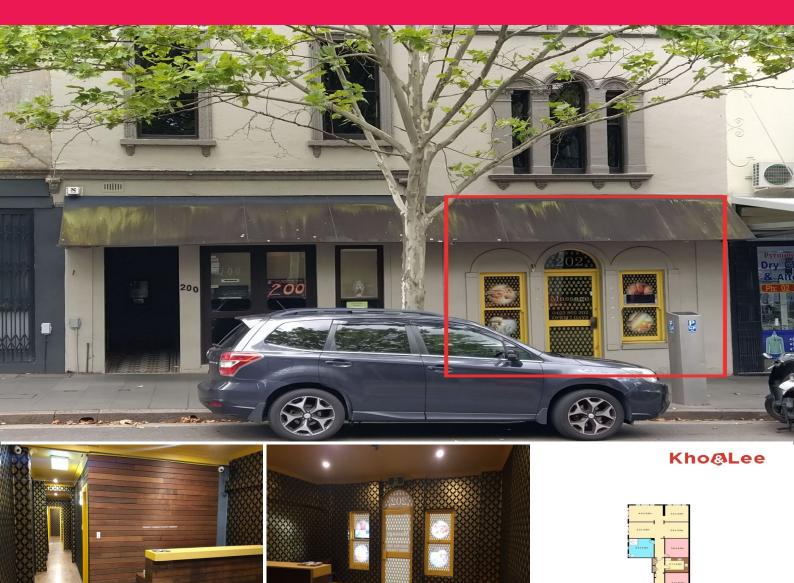

## 202 Harris Street, Pyrmont NSW 2009

## EXCELLENT GROUND FLOOR SPACE AVAILABLE IN THE HEART OF PYRMONT

Ideally positioned in the Central Business District of Pyrmont, this ground floor retail space is a rare offering. Located on the highly travelled Harris Street, the floor to ceiling windows offer high street frontage. Suitable for a range of businesses including consulting, beauty salon, office or retail space. The property has a flexible floor plan with separated consulting/treatment rooms and a separate reception area. Featuring:

- Approx 100 sqm ground floor space

- Full size bathroom and kitchen
- Usage STCA

Retail FOR LEASE

100sqm