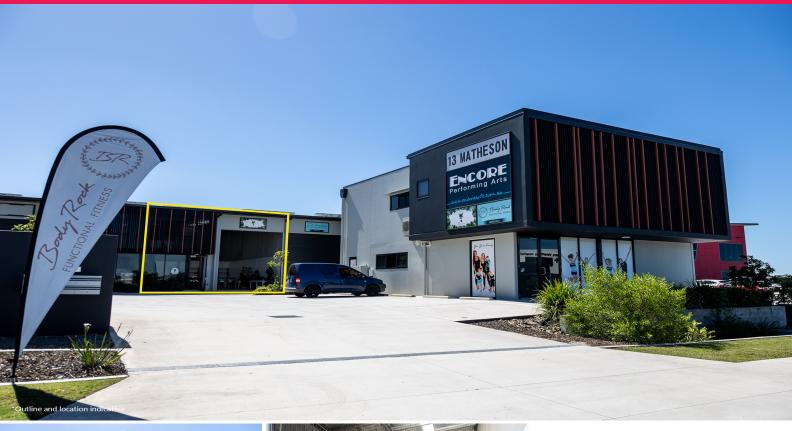

## Ray White.

14/9-13 Matheson Street, Baringa QLD 4551

## **Quality Industrial Unit with Desirable Street Appeal**

Samuel Hoy and David Goldsworthy from Ray White Commercial Northern Corridor Group is excited to present Unit 14, 9-13 Matheson Street, Baringa for lease.

FEATURES:

- 205m2\* quality tilt slab construction
- 65m2\* mezzanine
- Internal staff amenities and kitchenette
- High clearance electric roller
- Ample car parking
- Great signage opportunities
- Desirable street appeal