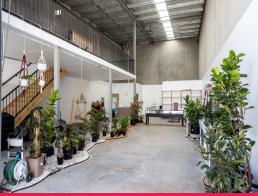

FEATURES:

- 205m2\* quality tilt slab construction
- 65m2\* mezzanine
- Internal staff amenities and kitchenette
- High clearance electric roller
- Ample car parking
- Great signage opportunities
- Desirable street appeal