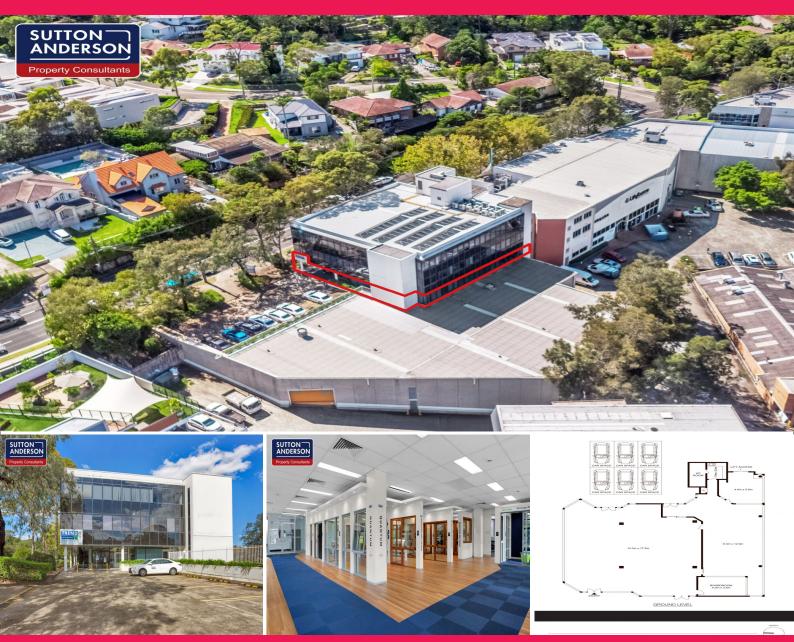

## €/βγnd Floor/384 Eastern Valley Way, Chatswood NSW

## **EOI - Blue Chip Investment Showroom**

Sutton Anderson are pleased to present Ground Floor, 384 Eastern Valley Way, Chatswood for sale via Expressions of Interest. The property is located on the Northern end of Eastern Valley Way with exceptional exposure to the major arterial road. This a rare opportunity to secure a blue chip showroom of a substantial scale.

Property features include:

- \* Blue chip Lessee who has been in occupation since 2001
- \* Floor to glass frontage
- \* Lessee in occupation, including option period until 3rd March 2030
- \* 5 year lease with a 5 year option
- \* Multiple entrances to the showroom

For further information please contact your exclusive age

Industrial FOR SALE Contact Agent 450sqm