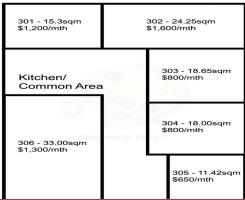

Available immediately, this office is one of six on the floor, with shared amenities and kitchen/common area, lift access and disabled amenities on the ground floor.

Phone/internet lines are available and all office rents include electricity.

- 15sqm\* air-conditioned office space
- Disability compliant

Offices

FOR LEASE

15sqm