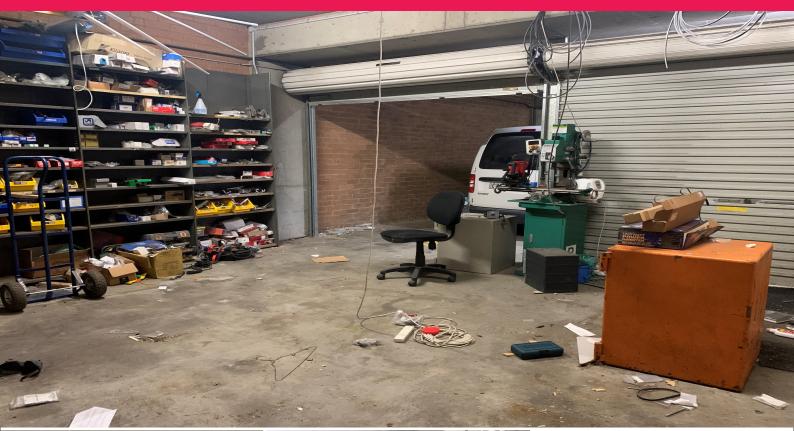

Secure storage / industrial unit with dual roller shutter door access. Additional features include;

- \* Flexible 24/7 access
- \* Light & power available
- \* Popular location

Ideal for a variety of users including tradies, small business, handyman, car storage, hobbyists, tinkerers, self

Industrial FOR LEASE \$12,000 PA Gross + GST 34sqm

Sam Donato

sam@shorecp.com.au