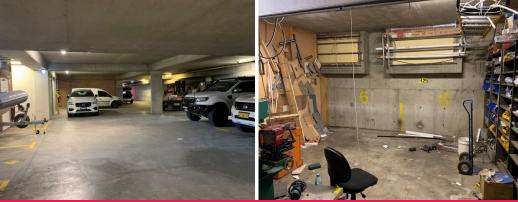

Secure storage / industrial unit with dual roller shutter door access. Additional features include;

- \* Flexible 24/7 access
- \* Light & power available
- \* Popular location

Ideal for a variety of users including tradies, small business, handyman, car storage, hobbyists, tinkerers, self

Industrial FOR LEASE \$12,000 PA Gross + GST 34sqm

Sam Donato

sam@shorecp.com.au