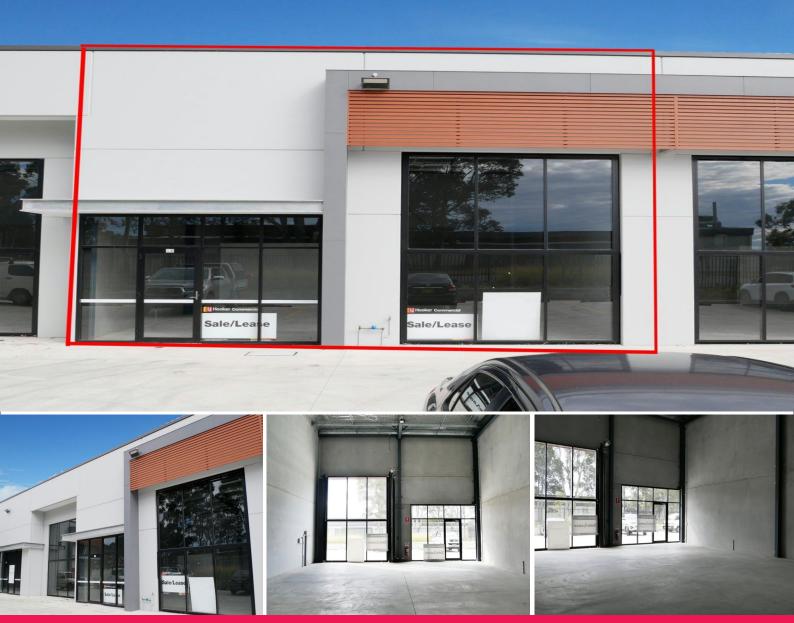

## LJ Hooker Commercial

Unit 13/1 Dulmison Avenue, Wyong NSW 2259

## **BRILLIANT PREMIUM QUALITY WORKSPACE!**

This exceptional 118m2 (approx.) factory unit, located on a high exposure corner site with excellent access and superb parking will suit a business operator that wants a 'better profile' in a growing area.

Consisting of surplus parking right at the door and high and wide roller door for large truck access, plus a great finish and quality amenities with a kitchenette.

BONUS - high clearance warehouse!

AVAILABLE FOR SALE & LEASE LEASE AT JUST \$29,500 Net Per Annum + GST OR BUY AT \$429,000 + GST - BARGIN!