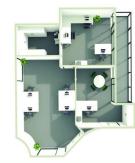

## Penthouse office for lease at St Kilda Rd Towers

Suite 1430 has a spacious open plan workspace with an executive office, secondary room that can be used as an additional exec office/meeting room, storage room, and private balcony access. Ideal for up to 9 people, this suite features large windows with breathtaking views overlooking Albert Park Lake and Golf Course out to Port Phillip Bay.

Offices

FOR LEASE

76.5sqm

Call now to inspect - 9863 8888

DEAGUE GROU

**Melbourne Commercial** 

Office Sales & Leasing