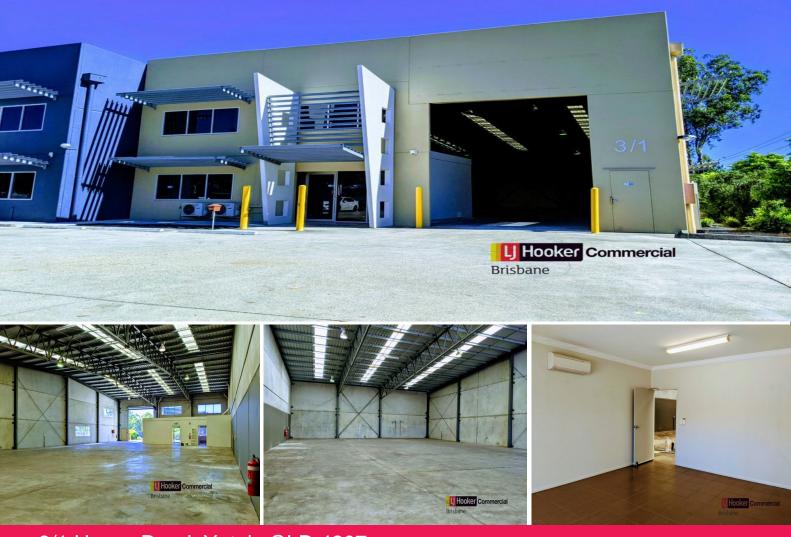

## Easy Access 519sqm Warehouse Beside M1 Exit 38

- \* Handy High Clearance Concrete Panel Office Warehouse
- \* Includes 61sqm Office and Amenities
- \* Large Concrete Site Plus Direct Driveway Access
- \* 8 Exclusive Use Car Parks
- \* Available Now, but will Lease Quickly
- \* Call our Leasing Executive John Barter for a Deal Today!

Þ

LEASE RATE: Contact Agent OFFICE SPACE: 61 sqm WAREHOUSE SPACE: 458 sqm TOTAL: 519 sqm

Offices FOR LEASE

519sqm

John Barter 0418 632 326 jbarter@ljhbrisbane.com.au