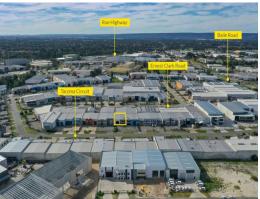

Unit 2, 40 Tacoma Circuit, Canning Vale WA 6155

The property is located just off Baile Road, a major arterial road that provides easy links to Roe Highway and Kw

Industrial FOR LEASE

472sqm