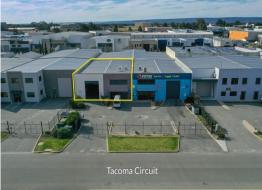

Unit 2, 40 Tacoma Circuit, Canning Vale WA 6155

## **Well Presented Office Warehouse**

Ray White Commercial (WA) is pleased to present 2/40 Tacoma Circuit Canning Vale which has recently come onto the market for lease.

Key feature include:

- 472sqm\* Total floor area
- 147sqm\* Air-conditioned office over two levels
- 325sqm\* Warehouse
- High truss height
- 6\* Car bays
- Kitchenette