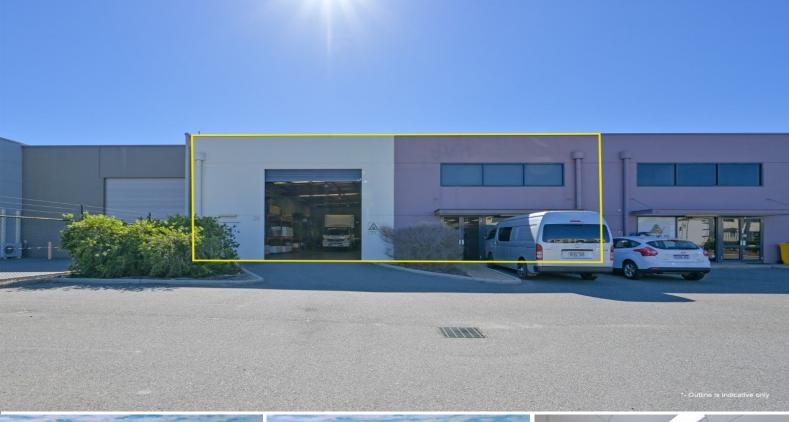

Unit 2, 40 Tacoma Circuit, Canning Vale WA 6155

## **Well Presented Office Warehouse**

Ray White Commercial (WA) is pleased to present 2/40 Tacoma Circuit Canning Vale which has recently come onto the market for lease.

Key feature include:

- 472sqm\* Total floor area
- 147sqm\* Air-conditioned office over two levels
- 325sqm\* Warehouse
- High truss height
- 6\* Car bays
- Kitchenette

The property is located just off Baile Road, a major arterial road that provides easy links to Roe Highway and Kw

Industrial FOR LEASE

472sqm