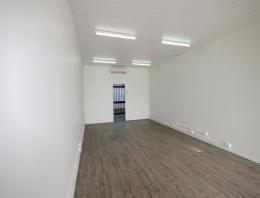

## Retail space with excellent parking and exposure

This 50sqm\* retail/office space has excellent exposure and signage opportunities to bustling Florence Street. The tenancy is air-conditioned and consists of a main retail area of approx 40sqm\* and back area of around 10sqm\*, with shared amenities at the rear. The complex has ample parking and great visibility to customers heading to neighbouring Woolworths and Coles.

Features Include:

- 50sqm\* airconditioned retail/office
- Excellent exposure and signage
- Shared amenities
- Excellent Parking

Gross rent - \$2,000 pcm

Retail FOR LEASE

50sqm