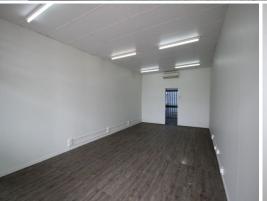

## Retail space with excellent parking and exposure

This 50sqm\* retail/office space has excellent exposure and signage opportunities to bustling Florence Street. The tenancy is air-conditioned and consists of a main retail area of approx 40sqm\* and back area of around 10sqm\*, with shared amenities at the rear. The complex has ample parking and great visibility to customers heading to neighbouring Woolworths and Coles.

Features Include:

- 50sqm\* airconditioned retail/office
- Excellent exposure and signage
- Shared amenities
- Excellent Parking

Gross rent - \$2,000 pcm

Retail FOR LEASE

50sqm