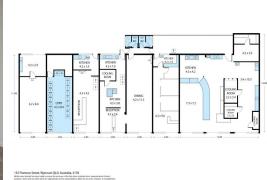

## Retail space with excellent parking and exposure

This 50sqm\* retail/office space has excellent exposure and signage opportunities to bustling Florence Street. The tenancy is air-conditioned and consists of a main retail area of approx 40sqm\* and back area of around 10sqm\*, with shared amenities at the rear. The complex has ample parking and great visibility to customers heading to neighbouring Woolworths and Coles.

Features Include:

- 50sqm\* airconditioned retail/office
- Excellent exposure and signage
- Shared amenities
- Excellent Parking

Gross rent - \$2,000 pcm

Retail FOR LEASE

50sqm