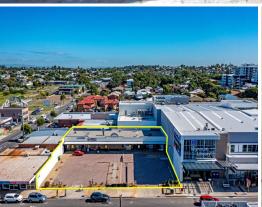

6/155 Florence Street, Wynnum QLD 4178

## **Allied Health or Massage Tenancy**

This 50sqm\* retail/office space has excellent exposure and signage opportunities to bustling Florence Street. The tenancy is airconditioned and consists of a main retail area of approx 40sqm\* and back area of around 10sqm\*, with shared amenities at the rear. The complex has ample parking and great visibility to customers heading to neighbouring Woolworths and Coles.