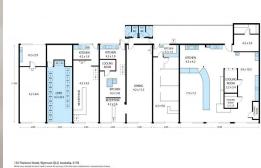

## **Allied Health or Massage Tenancy**

This 50sqm\* retail/office space has excellent exposure and signage opportunities to bustling Florence Street. The tenancy is airconditioned and consists of a main retail area of approx 40sqm\* and back area of around 10sqm\*, with shared amenities at the rear. The complex has ample parking and great visibility to customers heading to neighbouring Woolworths and Coles.

Features Include:

- 50sqm\* airconditioned retail/office
- Currently configured for massage/allied health uses
- Excellent exposure and signage
- Shared amenities
- Excellent Parking

Retail

FOR LEASE

50sqm