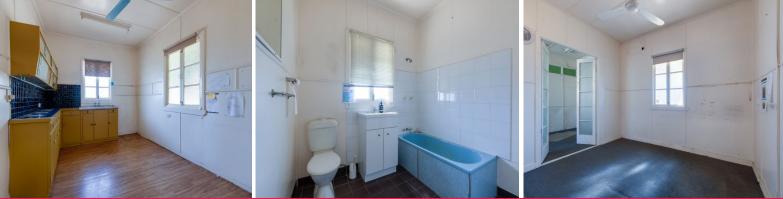

- 4,167sqm\* sales/display yard, made up of predominantly gravel & grass
- Large front pylon sign at front boundary of property
- Dual driveway access with 41m\* frontage
- 2 bedroom house converted to office space
- Self contained toilet & kitchen sink
- Available 1st May 2021