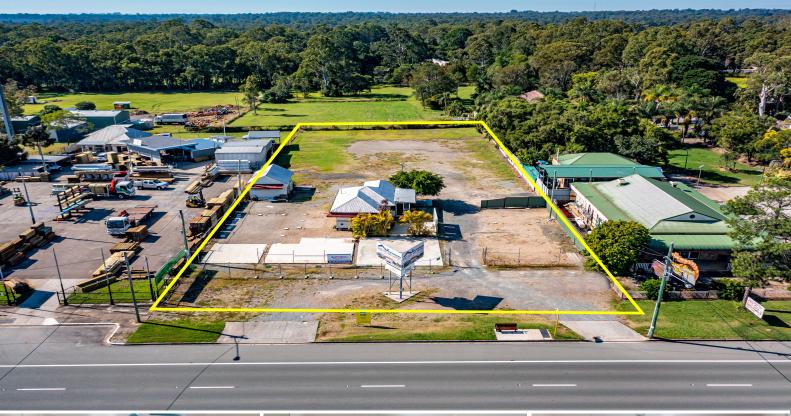

## 3224 Old Cleveland Road, Capalaba QLD 4157

## 4,176sqm\* Sales Display Yard with Huge Exposure

Ray White Commercial Bayside are pleased to present to the market exclusively For Lease, 3224 Old Cleveland Road, Chandler. The property provides unparalleled signage & exposure to the always busy Old Cleveland Rd and enjoys constant drive-by traffic. Don't miss this rare opportunity to secure such a highly exposed site. Features include:

- 4,167sqm\* sales/display yard, made up of predominantly gravel & grass
- Large front pylon sign at front boundary of property
- Dual driveway access with 41m\* frontage
- 2 bedroom house converted to office space
- Self contained toilet & kitchen sink
- Available 1st May 2021