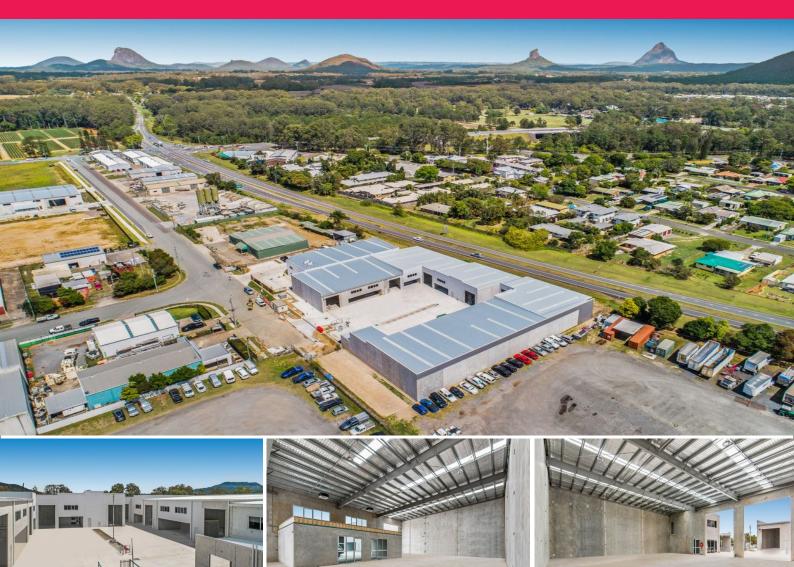

## **New Tilt-Panel Industrial at Affordable Pricing**

David Goldsworthy from Ray White Commercial Northern Corridor Group is excited to present to the market Unit 1, 37 Moroney Place, Beerwah. Situated in the Beerwah industrial precinct, this modern development provides great access within the complex and to the major thoroughfares.

FEATURES:

- 293m2\* tenancy
- Low outgoings with no body corporate
- Great staff facilities
- Well positioned for future growth
- Containers for Change established in centre
- High exposure to Steve Irwin Way

Please contact David Go

Industrial FOR LEASE

293sqm