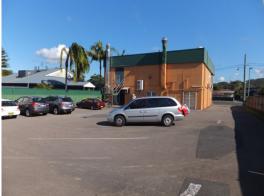

## **GROUND FLOOR REASTATRANT WITH GREAT EXPOSURE!**

Located on the Pacific Highway is this ground floor restaurant. Features include.

- Large kitchen, cool rooms, grease trap + exhaust facilities in place
- -Prime Highway exposure & close to Gosford CBD
- -115 sqm floor area & rear access via roller door.
- -Ample onsite parking & great signage opportunities.