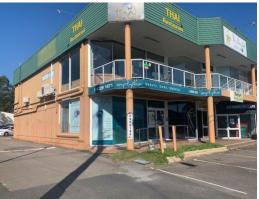

## **GROUND FLOOR REASTATRANT WITH GREAT EXPOSURE!**

Located on the Pacific Highway is this ground floor restaurant. Features include.

- Large kitchen, cool rooms, grease trap + exhaust facilities in place
- -Prime Highway exposure & close to Gosford CBD
- -115 sqm floor area & rear access via roller door.
- -Ample onsite parking & great signage opportunities.

Suitable for a variety of restaurants call today to arrange an inspection!!!

Disclaimer:

All information contain

Retail

FOR LEASE

115sqm

**Anthony Scarcella** 

+61 422 375 522