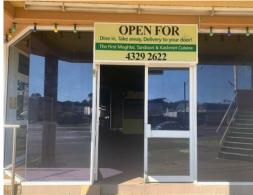

## **GROUND FLOOR REASTATRANT WITH GREAT EXPOSURE!**

Located on the Pacific Highway is this ground floor restaurant. Features include.

- Large kitchen, cool rooms, grease trap + exhaust facilities in place
- -Prime Highway exposure & close to Gosford CBD
- -115 sqm floor area & rear access via roller door.
- -Ample onsite parking & great signage opportunities.

Suitable for a variety of restaurants call today to arrange an inspection!!!

Disclaimer:

All information contain

Retail

FOR LEASE

115sqm

**Anthony Scarcella** 

+61 422 375 522