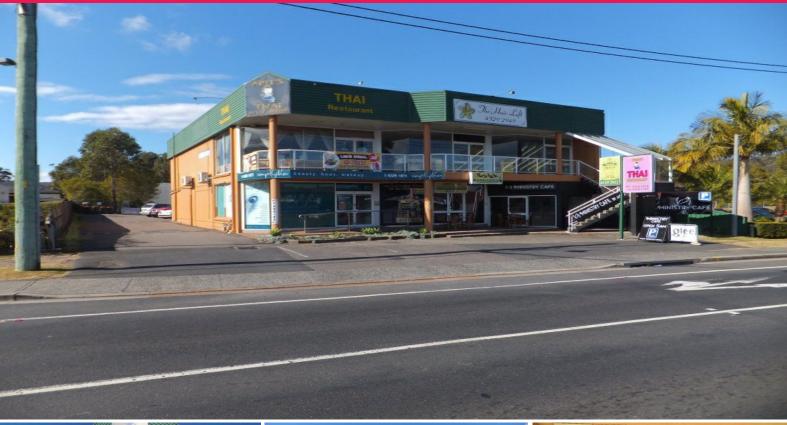

## LJ Hooker Commercial

Shop 2/475 Pacific Highway, Wyoming NSW 2250

## **GROUND FLOOR REASTATRANT WITH GREAT EXPOSURE!**

Located on the Pacific Highway is this ground floor restaurant. Features include.

- Large kitchen, cool rooms, grease trap + exhaust facilities in place
- -Prime Highway exposure & close to Gosford CBD
- -115 sqm floor area & rear access via roller door.
- -Ample onsite parking & great signage opportunities.

Suitable for a variety of restaurants call today to arrange an inspection!!!

Disclaimer:

All information contain

Retail

FOR LEASE

115sqm

**Anthony Scarcella** 

+61 422 375 522