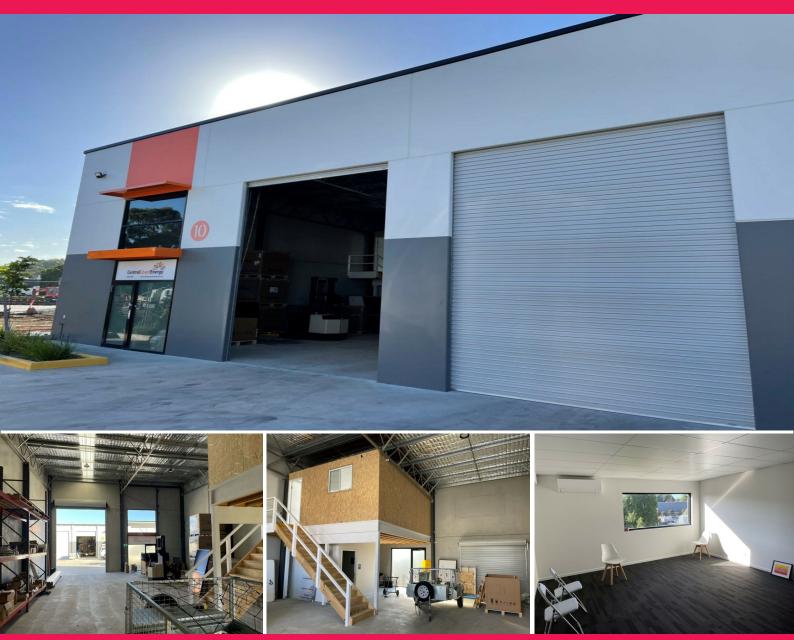

## LEASE A BRILLIANT BEAUTIFUL, BRAND NEW UNIT!!

This fantastic full pre cast concrete factory unit has an excellent finish and is close to the front of the complex with exposure to busy Reliance Drive.

Located in the heart of Central Coasts best Business Park, the unit is approx. 230m2 including an air conditioned office with excellent height and brilliant natural light, plus great access via a high and wide automatic roller door! Super special large yard and wide driveway a bonus!

Close to the M1 Sydney to Newcastle Motorway and Westfield Tuggerah, and minutes from Tuggerah Railway Station!

It is a cracker! A must to inspect!

All information contain

Industrial FOR LEASE

230sqm

Rob Bose +61 412 846 273 Robert.Bose@au.knightfrank.com TyBlanchL.R.E.A.0421 645 961Philipper and the com.au