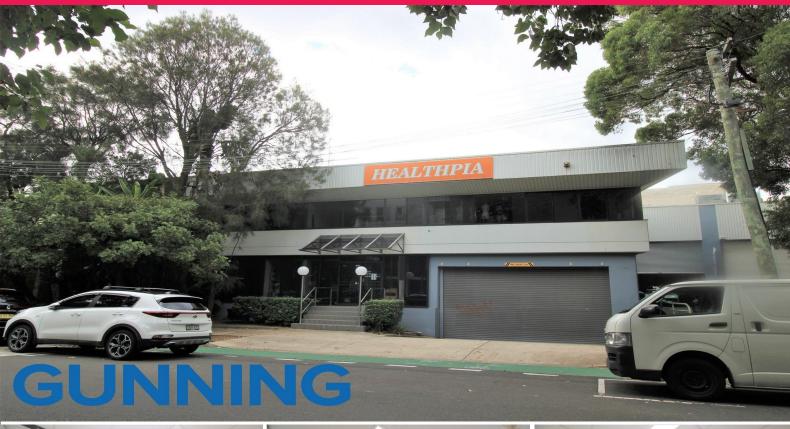

# **GUNNING**

Level 1/50 Mcevoy Street, Waterloo NSW 2017

### **First Floor Partitioned Office with Windows**

Located only  $450m^*$  from Green Square train station, the building is within close proximity to Redfern train station, M1, and Parramatta Rd.

Level 1 features a spacious reception/waiting area and numerous partitioned rooms. The property can also be converted into one big open space or with fewer rooms.