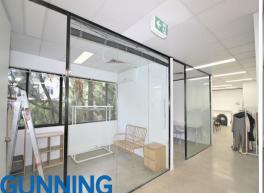

### **First Floor Partitioned Office with Windows**

Located only  $450m^*$  from Green Square train station, the building is within close proximity to Redfern train station, M1, and Parramatta Rd.

Level 1 features a spacious reception/waiting area and numerous partitioned rooms. The property can also be converted into one big open space or with fewer rooms.

Own internal male&female toilets and lunch room are available.