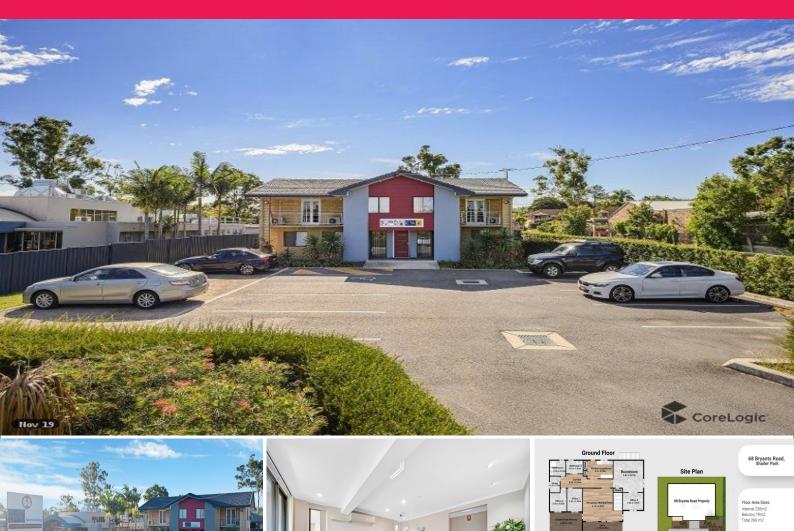

# Ray White.

68 Bryants Road, Loganholme QLD 4129

## **MODERN FREESTANDING OFFICE 275M2\***

Ray White Commercial Springwood is proud to present this 275m2\* freestanding office building, ideally positioned on the main thoroughfare of Loganholme and Shailer Park in the heart of the Logan district ticking all the boxes for so many potential uses.

The first time this has been available in many years, this is a rare one-of-kind gem is available due to a longstanding business institution in Logan moving on.

With generous internal proportions and ideal utilisation of space throughout, the building has rare features, including all private and enclosed offices with windows and plenty of natural light and green outdoor areas for a healthy work environment close to everything.