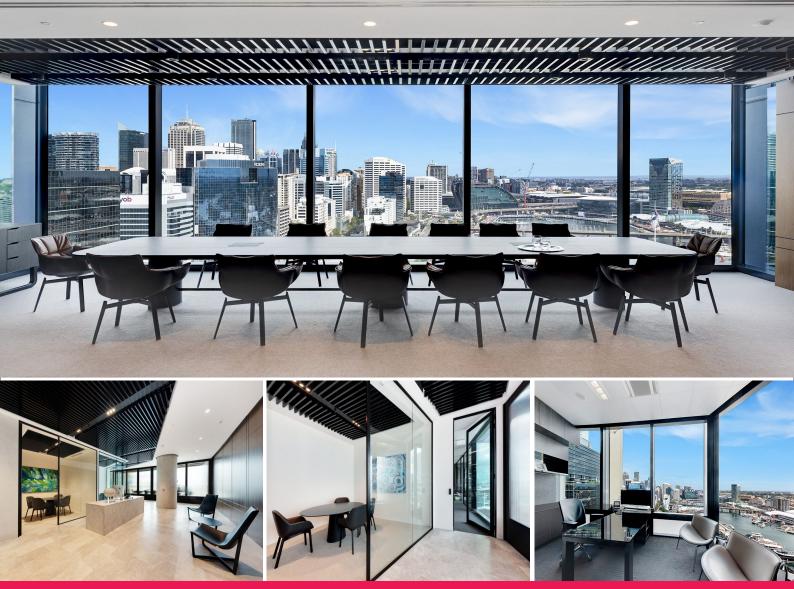

## Assign to May 2023

International Towers, Tower 3 is a high quality Premium Grade commercial office tower in the Sydney CBD, located on the harbour foreshore in one of the world's most sustainable commercial precincts, accommodating Lendlease as a major tenant along with Colonial First State.

- Assign or sub lease this premium suite to May 2023
- Fully fitted and furnished with impressive reception
- Magnificent boardroom with water views, 2 meeting rooms
- 24 desks, 8 offices, wet kitchen, extensive joinery
- Brilliant views over Darling Harbour from this level 23 tenancy
- Furniture package available as a purchase option if required