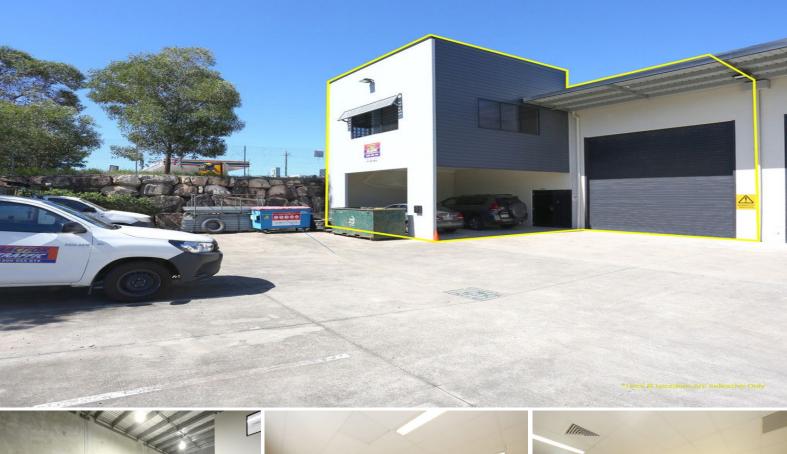

## **Rare Peninsula Investment**

Ray White Commercial Northern Corridor Group is pleased to present to the market for sale 4/11-15 Baylink Avenue, Deception Bay.

- Currently returning \$37,000 NET P/A (all outgoings paid by tenant)
- Leased to Aaction Traffic
- 287m2\* tilt panel high-bay warehouse
- Access via container-height roller door
- Corporate office component situated over two levels
- Two (2) exclusive undercover car parks
- NBN connected
- Highly sought-after location with the Deception Bay industrial precinct
- Located only minutes from Deception Bay Road & Bruce Highway