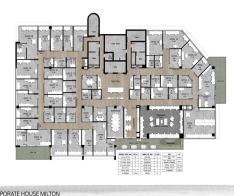

Kings Row 1, Level 2/52 Mcdougall Street, Milton QLD

## Milton Gem- Office with a view for \$730 P/W!

This spacious window office is coming available. Be quick, this wont last long!

Located in a great part of the building with lots of natural light, this office has everything you need to plug in and run your business!

As prestigious as it is convenient, Corporate House Milton is an exceptional opportunity for businesses that want the very best facilities in a strategic, easily accessible, CBD-fringe location.

Nearby cosmopolitan cafes and restaurants of Park Road provide an ideal destination for entertaining clients, or that much needed caffeine hit! Or, if you'd p

Offices

FOR LEASE

5 person office with Milton views only \$730 P/W! 1000sqm



## **Corporate House**

enquiries@cor