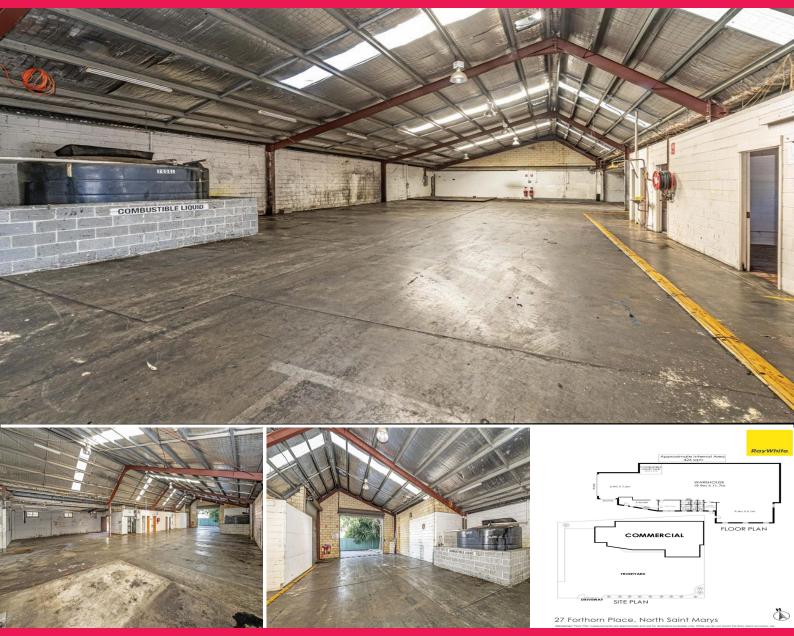

## **Industrial Warehouse/Workshop Plus Yard**

This 2,000sqm\* level site comprises of 420sqm\* warehouse/workshop including 100sqm\* office/amenities.

- 424sqm\* internal area
- 41m\* frontage, zoned IN1 General Industrial
- Freestanding building with large hardstand, easy truck and container
- Ample parking on and beside site (council carpark southern boundary)
- Air conditioned office, kitchen & toilet amenities
- Engineering grade power supply
- $500m^*$  to St Marys train station and easy access to M4, M7 and St Marys Freight Hub (operational mid-2021)