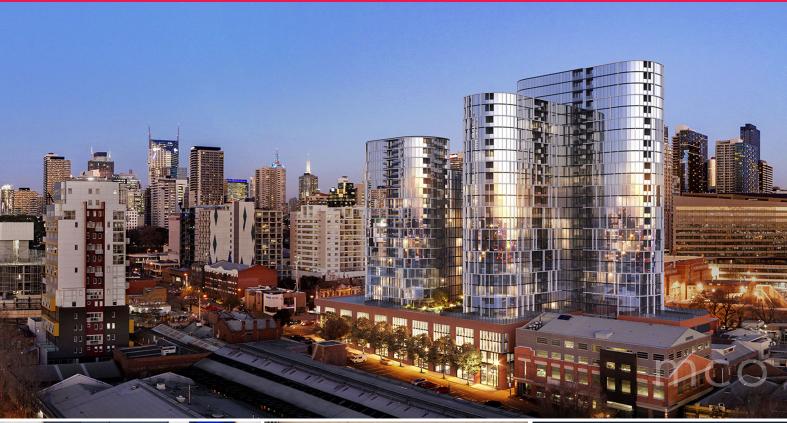

## Brand new office space in a prime CBD location

Suite 101b at Melbourne Village is a brand-new blank canvas office spanning over 152m2, a rare opportunity to purchase this outstanding space that can be fit out direct to your business requirements. Due to the size of this space your business will be able to ensure that you are adhering to social distancing regulations and are creating a well-considered design for your employees.

Offices

FOR SALE

152sqm

This prime location is one that cannot be beat, meters away from everything the CBD has to offer whether you are after dining experiences, bars, or if you would like to enjoy a stroll through Flagstaff Gardens. Close by you will find sporting precinct Marvel Stadium and Southern Cross Station, as well as Spencer Street DFO for all your