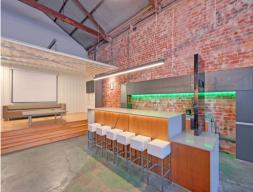

## **Unique West Perth Opportunity**

Located in West Perth, this building offers an incredible opportunity with it's award winning interior that was designed to provide offices, display areas and client entertaining space whilst being conveniently located within close proximity to the CBD, Subiaco, Leederville and quick access to Graham Farmer Freeway.

Property Features:

- Incredible value
- Offices
- Open plan
- Kitchenette
- Client entertaining area
- Private toilet and sh

Offices

FOR LEASE

576sqm