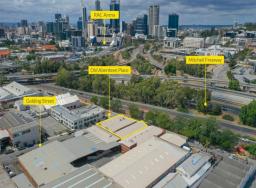

## **Unique West Perth Opportunity**

Located in West Perth, this building offers an incredible opportunity with it's award winning interior that was designed to provide offices, display areas and client entertaining space whilst being conveniently located within close proximity to the CBD, Subiaco, Leederville and quick access to Graham Farmer Freeway.