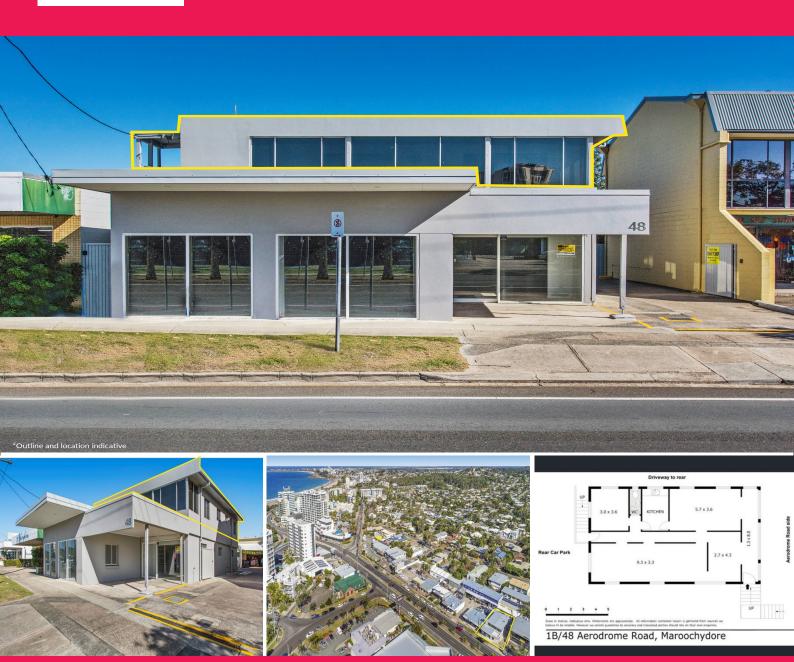

# AERODROME ROAD FIRST FLOOR OFFICE FOR LEASE

Emily Pendleton and Christine Freney from Ray White Commercial Northern Corridor Group are excited to present the first floor of 48 Aerodrome Road, Maroochydore to market for lease.

The fit out consists of four air conditioned offices, all with ample natural light, a reception area, kitchenette and staff amenities. The complex has ample onsite parking with two exclusively allocated parks at the rear. There is ample signage opportunities with excellent exposure to the main road.

#### FEATURES:

- 108m2
- First Floor
- Ample signage opportu

Retail FOR LEASE

108sqm