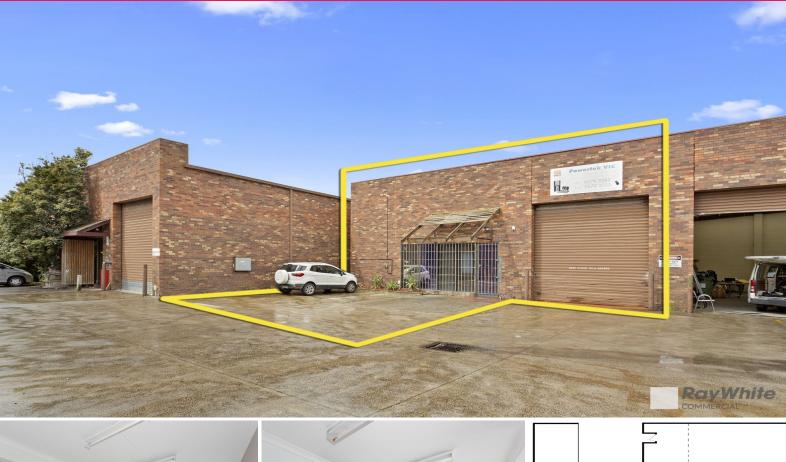

## 5/10 Eskay Road, Oakleigh South VIC 3167

## Warehouse / Showroom in Central Location off Centre Road

## ? Total building area | 270m2\*

- ? Includes office / showroom | 50m2\*
- ? Plus bonus mezzanine / storage area | 115m2\*
- ? Amenities | M/F toilets, shower, 2x kitchenettes
- ? 3 Phase power & Motorised roller door
- ? Securely Gated Estate
- ? Room for container loading / unloading
- ? Four (4) on site car spaces
- ? NO GST on Rent
- ? Available June 2021

Industrial FOR LEASE

270sqm