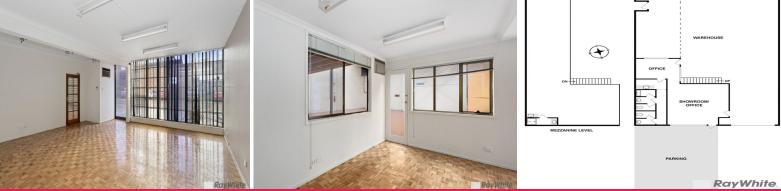

## ? Total building area | 270m2\*

- ? Includes office / showroom | 50m2\*
- ? Plus bonus mezzanine / storage area | 115m2\*
- ? Amenities | M/F toilets, shower, 2x kitchenettes
- ? 3 Phase power & Motorised roller door
- ? Securely Gated Estate
- ? Room for container loading / unloading
- ? Four (4) on site car spaces
- ? NO GST on Rent
- ? Available June 2021