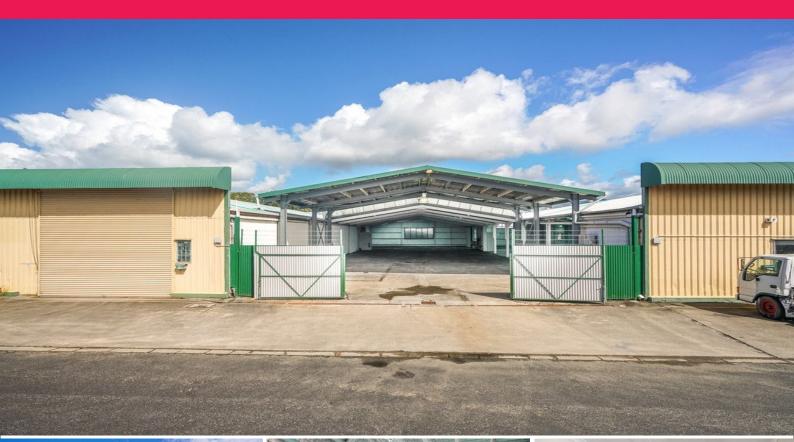

## 3-5 Morrison Street, Portsmith QLD 4870

## Large Open Warehouse With Front Office

This 913 sqm warehouse is centrally located and only minutes to Cairns CBD and major arterial routes.

- \* 43 sqm air conditioned front office/reception area
- \* 870 sqm warehouse/workshop area with great height
- \* Lots of natural light and well ventilated
- \* Mezzanine storage area
- \* High clearance
- \* Great owner incentives

Contact: Exclusive agent Janice Wanklyn - Ray White Commercial Cairns on 0408 768 305 for further information.

Industrial FOR LEASE

913sqm