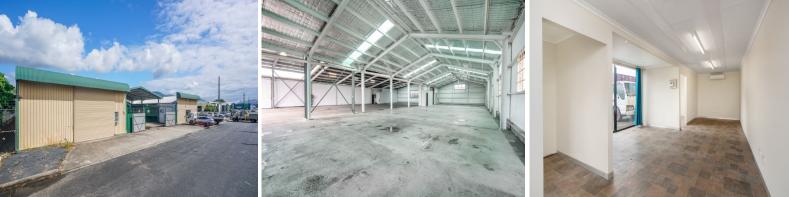

## Large Open Warehouse With Front Office

This 913 sqm warehouse is centrally located and only minutes to Cairns CBD and major arterial routes.

- \* 43 sqm air conditioned front office/reception area
- \* 870 sqm warehouse/workshop area with great height
- \* Lots of natural light and well ventilated
- \* Mezzanine storage area
- \* High clearance
- \* Great owner incentives