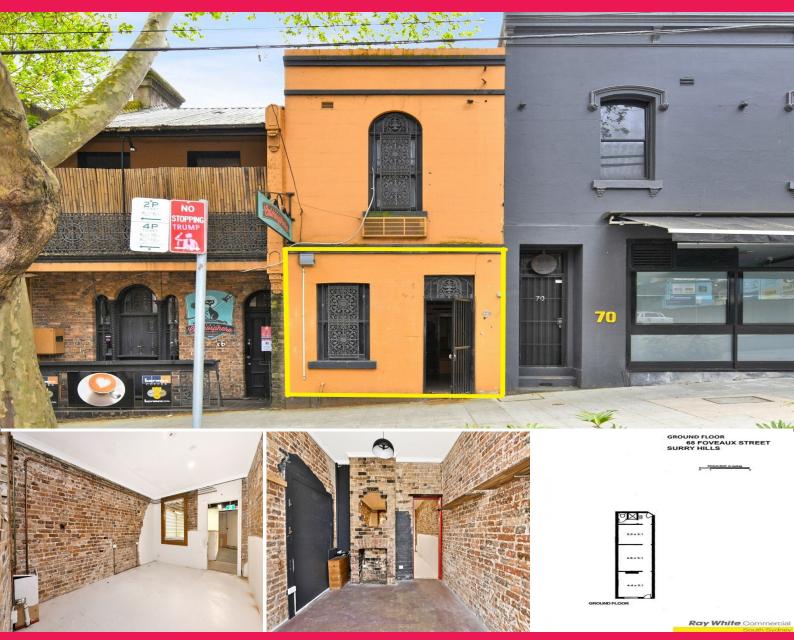

# **Trendy Premises in an Ideal City Fringe Location**

This retail/commercial premises is located in the heart of Surry Hills, minutes from the Light Rail and Central Train Station. Surrounded by cafe's, restaurants & boutique retailers this property is set in an ultra creative district.

- 55sqm\* ground floor premises
- Amenities
- Concrete flooring and exposed brick walls
- Previous operator was a Hair Salon
- Suitable for Hair, Make-up and Beauty (STCA^)

Approximate\*
Subject to Council Approval^