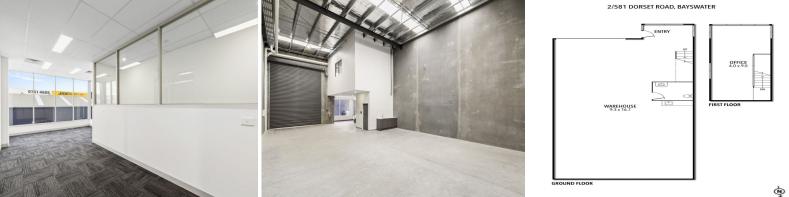

Brand new high clearance warehouse with level 1 office.

Features include:

• Building area | 208m2 approximately • Car spaces | 3 on site + visitors • 7.5m high internal clearance • Modern staff amenities • Wide driveway with great access • Zoning | Industrial Industrial FOR LEASE

208sqm

Brett Diston 0439365532 brett.diston@raywhite.com