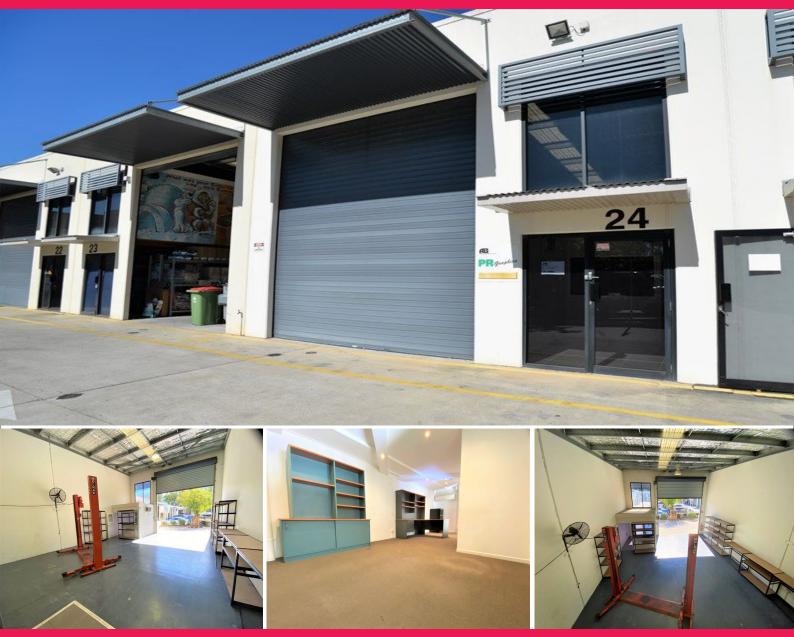

## Unit 24/33-43 Meakin Road, Meadowbrook QLD 4131

## **141sqm TILT PANEL WAREHOUSE IDEAL FOR MECHANIC**

## • Total area 141sqm\*

- Currently operating as a mechanical workshop
- High bay warehouse 118sqm\*
- Small air-conditioned reception area
- Open plan mezzanine office with air conditioning  $\ensuremath{\mathsf{23sqm}}^*$
- Electric container height roller door
- Good natural lighting
- 3 Phase power
- Kitchenette
- Disable access amenities
- Established Industrial area
- Located in a secure complex
- Ample onsite car parking
- Excellent access

Industrial FOR LEASE

141sqm