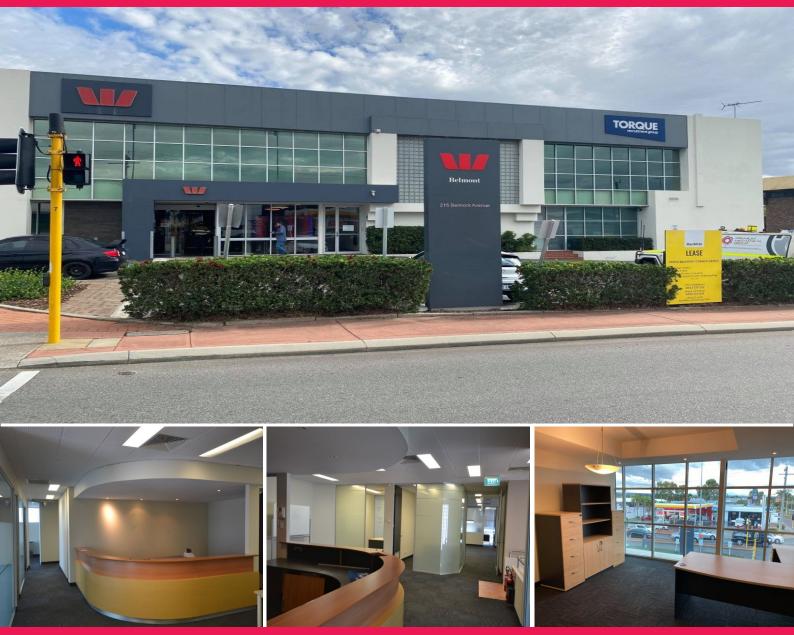

## Prime Belmont Corner Office, Comes Fully Fitted and Opposite Belmont Forum

This prime office tenancy comprises of a fully fitted first floor. The property presents well in the centre of the Belmont Financial Precinct. The property includes a reception, 8 offices, an open plan area and its own built in storage facility.

The office is fully self contained with its own kitchen and end of trip facilities. The property has its own exclusive ground floor foyer, ample parking and external signage available.

For further information or to arrange for an inspection please contact: